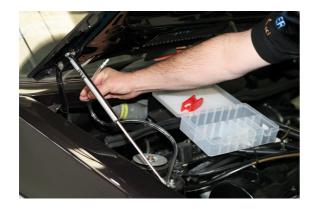

## Windscreen Washer Pipe Repair Kit

This windscreen washer pipe repair kit has been brought together as a one stop box, offering the most common components found in windscreen, headlamp and rear window washer systems allowing the technician to replace broken and degraded hoses, as well as stuck or leaking one-way valves. In addition the use of a clear hose ensures any blockages or air bubbles can be clearly seen, aiding future system diagnostics.