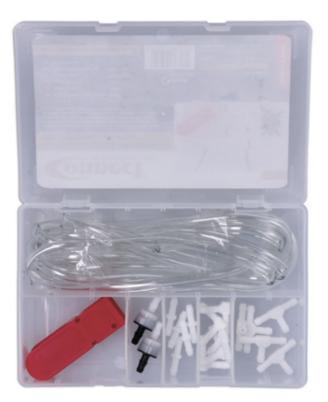

## Windscreen Washer Pipe Repair Kit

This windscreen washer pipe repair kit has been brought together as a one stop box, offering the most common components found in windscreen, headlamp and rear window washer systems allowing the technician to replace broken and degraded hoses, as well as stuck or leaking one-way valves. In addition the use of a clear hose ensures any blockages or air bubbles can be clearly seen, aiding future system diagnostics.

## **Additional Information**

- Contents: 3/16" (4.7mm) 90° elbow joints (x5), straight joints (x5), T-piece connectors (x5), one way valves (x2), 4m clear PVC tube.
- Pipe cutting tool included to ensure clean straight cuts every time.
- No clips required: clear, quality PVC hose sized to fit securely to the kit connectors, especially helpful where space is at a premium.
- Ideal for one off, historic & kit car windscreen washer system manufacture.
- All parts available separately, see Connect Part Nos. 30896 (90° elbow joints 5pc), 30897 (straight joints 5pc), 30895 (T-piece connectors 5pc), 30899 (one way valves 5pc), 30893 (4.8mm ID tube 30m), 2727 (mini hose cutter).