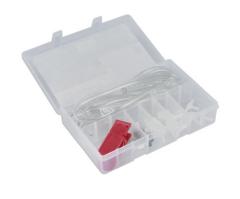

## **Additional Information**

- Contents: 3/16" (4.7mm) 90° elbow joints (x5), straight joints (x5), T-piece connectors (x5), one way valves (x2), 4m clear PVC tube.
- Pipe cutting tool included to ensure clean straight cuts every time.
- No clips required: clear, quality PVC hose sized to fit securely to the kit connectors, especially helpful where space is at a premium.
- Ideal for one off, historic & kit car windscreen washer system manufacture.
- All parts available separately, see Connect Part Nos. 30896 (90° elbow joints 5pc), 30897 (straight joints 5pc), 30895 (T-piece connectors 5pc), 30899 (one way valves 5pc), 30893 (4.8mm ID tube 30m), 2727 (mini hose cutter).