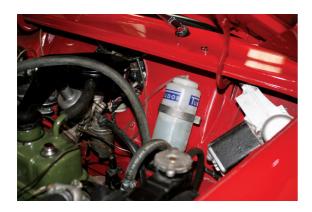

## Windscreen Washer Pipe Repair Kit

This windscreen washer pipe repair kit has been brought together as a one stop box, offering the most common components found in windscreen, headlamp and rear window washer systems allowing the technician to replace broken and degraded hoses, as well as stuck or leaking one-way valves. In addition the use of a clear hose ensures any blockages or air bubbles can be clearly seen, aiding future system diagnostics.