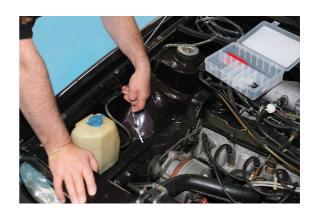

## Windscreen Washer Pipe Repair Kit

This windscreen washer pipe repair kit has been brought together as a one stop box, offering the most common components found in windscreen, headlamp and rear window washer systems allowing the technician to replace broken and degraded hoses, as well as stuck or leaking one-way valves. In addition the use of a clear hose ensures any blockages or air bubbles can be clearly seen, aiding future system diagnostics.