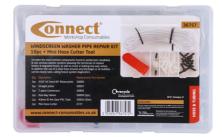

## Windscreen Washer Pipe Repair Kit

This windscreen washer pipe repair kit has been brought together as a one stop box, offering the most common components found in windscreen, headlamp and rear window washer systems allowing the technician to replace broken and degraded hoses, as well as stuck or leaking one-way valves. In addition the use of a clear hose ensures any blockages or air bubbles can be clearly seen, aiding future system diagnostics.

## **Additional Information**

- Contents: 3/16" (4.7mm) 90° elbow joints (x5), straight joints (x5), T-piece connectors (x5), one way valves (x2), 4m clear PVC tube.
- Pipe cutting tool included to ensure clean straight cuts every time.
- No clips required: clear, quality PVC hose sized to fit securely to the kit connectors, especially helpful where space is at a premium.
- Ideal for one off, historic & kit car windscreen washer system manufacture.
- All parts available separately, see Connect Part Nos. 30896 (90° elbow joints 5pc), 30897 (straight joints 5pc), 30895 (T-piece connectors 5pc), 30899 (one way valves 5pc), 30893 (4.8mm ID tube 30m), 2727 (mini hose cutter).