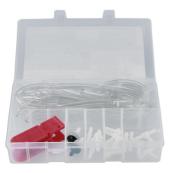

## **Additional Information**

- Contents: 3/16" (4.7mm) 90° elbow joints (x5), straight joints (x5), T-piece connectors (x5), one way valves (x2), 4m clear PVC tube.
- Pipe cutting tool included to ensure clean straight cuts every time.
- No clips required: clear, quality PVC hose sized to fit securely to the kit connectors, especially helpful where space is at a premium.
- Ideal for one off, historic & kit car windscreen washer system manufacture.
- All parts available separately, see Connect Part Nos. 30896 (90° elbow joints 5pc), 30897 (straight joints 5pc), 30895 (T-piece connectors 5pc), 30899 (one way valves 5pc), 30893 (4.8mm ID tube 30m), 2727 (mini hose cutter).